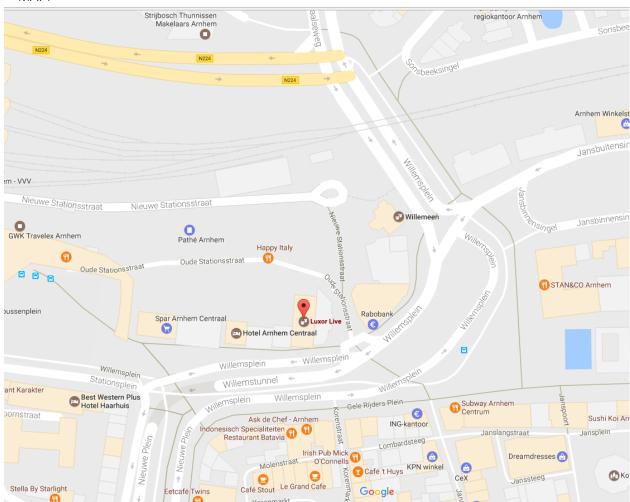

## **DIRECTIONS**

**NAVIGATION ADDRESS:** 

WILLEMSPLEIN 10, 6811KB, ARNHEM, NETHERLANDS.

MAP LINKS:

GOOGLE MAPS: HTTPS://MAPS.APP.GOO.GL/ATPK3FTFAERDPKG76

APPLE MAPS: http://maps.apple.com/?daddr=Willemsplein%2010%20Arnhem

WAZE: https://www.waze.com/en/live-map/directions/luxor-live-willemsplein-10-arnhem?place=w.3867144.38671438.24985775

**GPS COORDINATES:** 

LATITUDE: 51.983666 | LONGITUDE: 5.904498

#### MAP:

IMPORTANT! DON'T ENTER THE TUNNEL!

KEEP RIGHT AT 'WILLEMSPLEIN', DIRECTION CENTRAL STATION.

Take the first turn on your right towards 'Oude Stationstraat', before the traffic lights & tunnel.

PROCEED TOWARDS THE ROADBLOCK AND RING OUR DOORBELL.